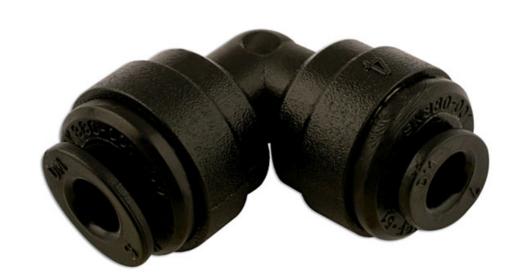

## **Push-Fit Elbow Union 16mm 5pc**

Push-fit couplings are an economical, quick and easy way to way create your own workshop ring main air supply, plus pipe work for water, beverages & inert gas supplies. Plastic push-fits are a light weight solution and will not corrode.Unique collet design for quick and easy connection and disconnection.Ideal for the professional workshop.PSI Range Temp range 1C - 64C = 170PSI.PSI Range Temp range 65C + = 100PSI.

## **Additional Information**

- Push-Fit Elbow Union
- ISO 9001 : 2008
- ANSI/NSF 61
- 16.0mm Equal Union
- 5pc